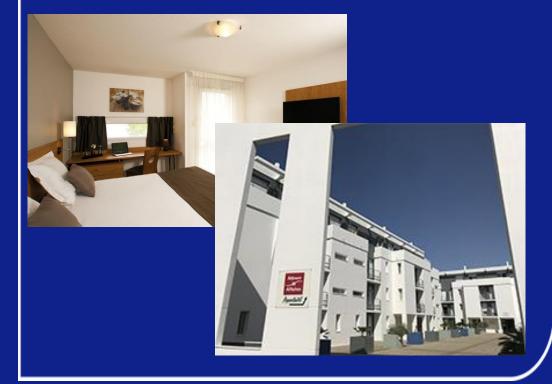

#### <u>Les Estudines Séjour et Affaires</u> <u>Residence, Les Minimes</u>

**Shared room** with two single beds, a small kitchen, an individual bathroom and toilets.

Wifi, Kitchenware, bed linen and towels included Reception Monday to Saturday – office hours.

# Price : 400 € per person for the complete stay\*