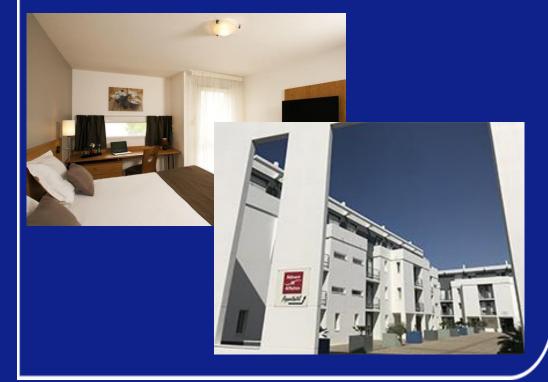

#### <u>Les Estudines Séjour et Affaires</u> <u>Residence, Les Minimes</u>

**Shared room** with two single beds, a small kitchen, an individual bathroom and toilets.

Wifi, Kitchenware, bed linen and towels included Reception Monday to Saturday – office hours.

# Price : 400 € per person for the complete stay\*