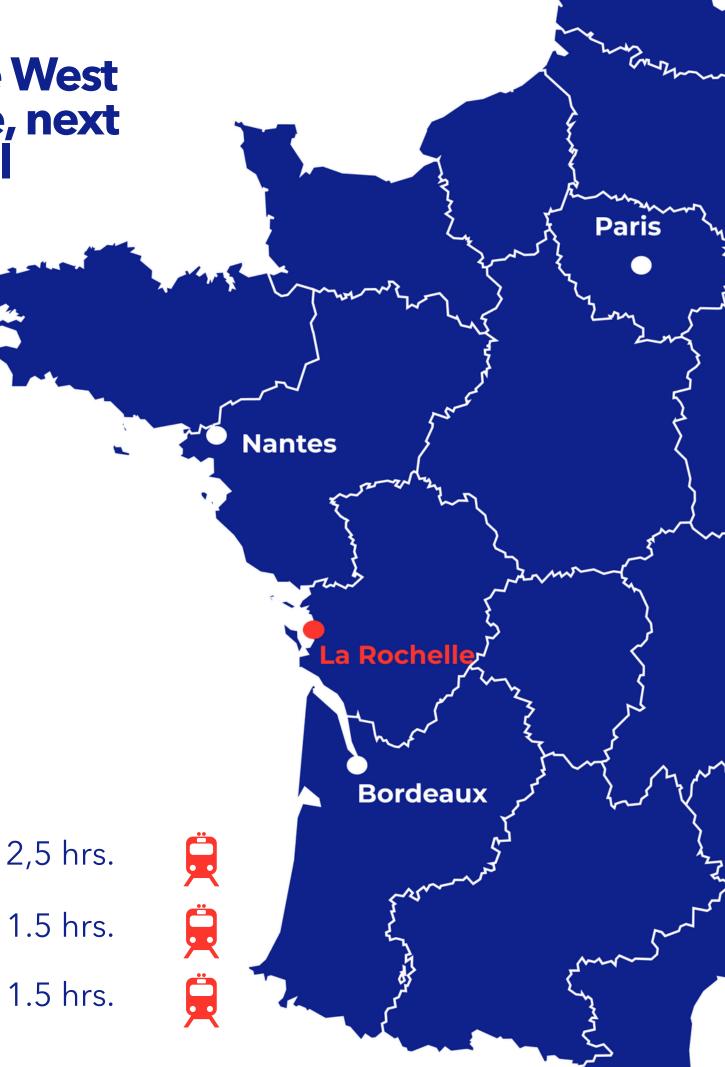

# Located on the West coast of France, next to the beautiful island of Ré

La Rochelle is a safe and pleasant city with an exceptional climate. 1st place in the category 'Medium size cities' 2nd in the criteria 'Attractiveness'

Paris Nantes Bordeaux